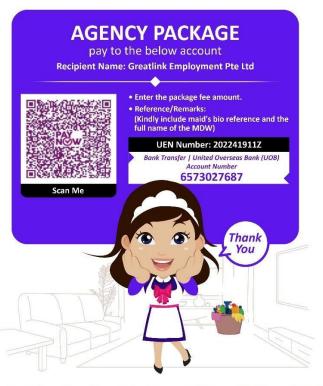

|                                                             |                                     |  |  |  |
|                                                             |                                                             |                                     |  |  |  |





## DOCUMENT REQUIRE FOR MOM APPLICATION

- 1. EMPLOYER IC COPY
- 2. SPOUSE IC COPY
- 3. NOA: NOTICE OF ASSESSMENT MIN 30K
- 4. IF HAVE FAMILY MEMBER STAY IN THE SAME HOUSE NEED TO GIVE BC/IC COPY

## IF SPONSOR CASE ADDITIONAL DOCUMENT

- **SPONSOR BIRTH CERT**
- **FPARENT IC COPY**
- ► PARENT SPOUSE IC COPY
  SPONSOR REQUIRED NOA. IF SPONSOR MARRIED
  ALSO REQUIRED SPOUSE INFORMATION.

FOR REPLACEMENT INSEED TO GIVE CURENT MAID WP CARD COPY

IC COPY OR VERIFICATION IN PERSON





## GREATLINK EMPLOYMENT PTE LTD



ONE OF SINGAPORE'S RELIABLE MAID AGENCIES